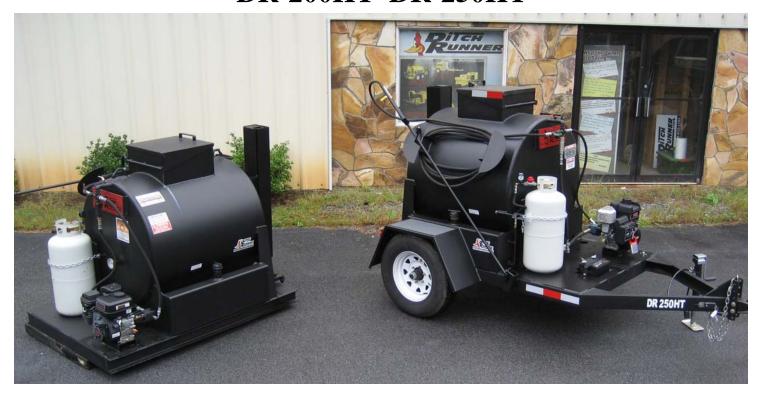

## **DR-200HT DR-250HT**

The **Ditch Runner** designed DR-200HT and DR-250HT hot tack system has been a proven industry standard for years. It is rugged built and powered by an air cooled gasoline engine *(model determines HP)* with standard electric START. Electronic burner and temperature control for quick and reliable operation.

## **Standard Features:**

- Material Solvent Tank
- Material Recovery Tank
- 40# Propane Tank
- 40' Hand Wand
- Electric Brakes w/Break-Away
- Electric 12 volt Starter
- Inner Man way Lid
- AND Much More